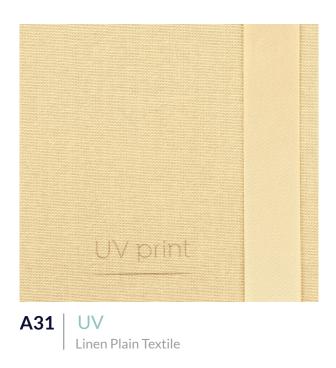

#### UV Print (UV)

This technology prints a layer on the chosen material. It is available on most Textiles. The colour of each UV print is carefully selected to best match each material's colour.

#### Laser Etch (L)

This technology exposes the base layer of the Textile. Due to its invasive character, this technology is not available on all Textiles.