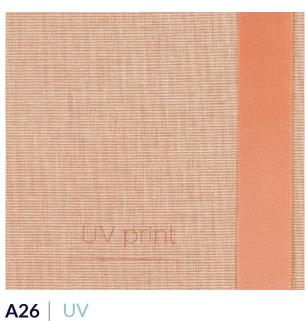

#### UV Print (UV)

A20 | UV/L

This technology prints a layer on the chosen material. It is available on most Textiles. The colour of each UV print is carefully selected to best match each material's colour.

Bright Red Plain Textile

#### Laser Etch (L)

This technology exposes the base layer of the Textile. Due to its invasive character, this technology is not available on all Textiles.