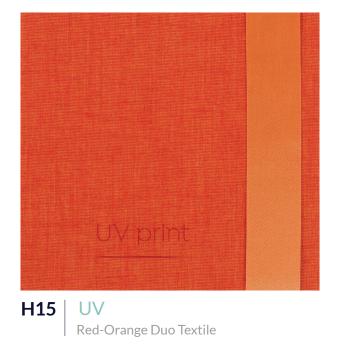

#### UV Print (UV)

This technology prints a layer on the chosen material. It is available on most Duo Textiles. The colour of each UV print is carefully selected to best match each material's colour.

#### Laser Etch (L)

This technology exposes the base layer of the Textile. Due to its invasive character, this technology is not available on all Duo Textiles.

#### Ribbons

Copper Duo Textile

Sugar Plum Duo Textile