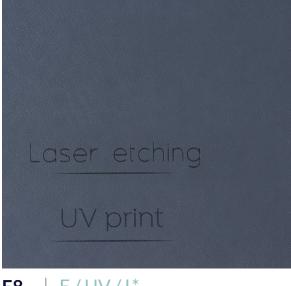

#### Laser Etch (L\*)

This technology exposes the base layer of the leatherette. Due to its invasive character, this technology is available on selected materials.

**F2** 

\*Laser Etch colour may differ. See page 32 for details.

#### Embossed Text (E)

This technology impresses a bookbinding font which can be left plain or embossed with your choice of coloured foil. Available on most leatherettes.

#### UV Print (UV)

This technology prints a layer on the chosen material. It is available on all leatherettes. The colour of each UV print is carefully selected to best match each material's colour.