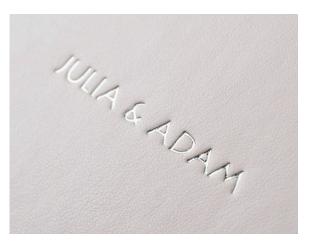

# EMBOSSED TEXT COLOURS

Embossed Text foil colours are presented on C16 leatherette. Foil colours may differ slightly on the final product depending on the chosen leatherette base.

FL2 Matte Grey

FL4 Metallic Gold