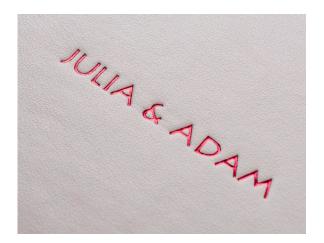

# EMBOSSED TEXT COLOURS

Embossed Text foil colours are presented on C16 leatherette. Foil colours may differ slightly on the final product depending on the chosen leatherette base.

FL8 | Matte Brown

FL7 Matte Hot Pink