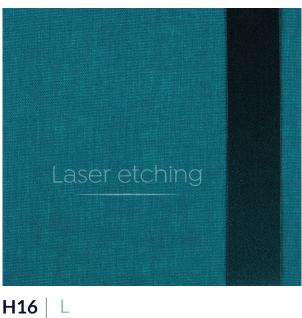

#### Laser Etch (L)

This technology exposes the base layer of the Textile. Due to its invasive character, this technology is not available on all Duo Textiles.

#### Ribbons

Laser etching

H13 L Brick Red Duo Textile

Amethyst Duo Textile

H12 L Midnight

Midnight Sky Duo Textile

#### UV Print (UV)

This technology prints a layer on the chosen material. It is available on most Duo Textiles. The colour of each UV print is carefully selected to best match each material's colour.