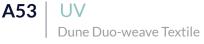

#### UV Print (UV)

This technology prints a layer on the chosen material. It is available on most Duo Textiles. The colour of each UV print is carefully selected to best match each material's colour.

#### Laser Etch (L)

This technology exposes the base layer of the Textile. Due to its invasive character, this technology is not available on all Duo Textiles.

#### Ribbons

Ocean Blue Duo Textile