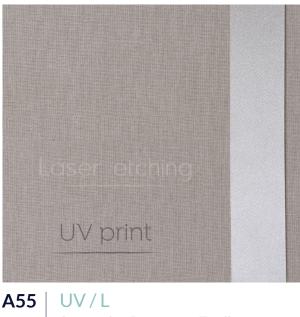

#### UV Print (UV)

This technology prints a layer on the chosen material. It is available on most Textiles. The colour of each UV print is carefully selected to best match each material's colour.

#### Laser Etch (L)

This technology exposes the base layer of the Textile. Due to its invasive character, this technology is not available on all Textiles.

#### Ribbons

**35** UV / L Sapphire Blue Plain Textile

A38 UV / L Navy Plain Textile

A11 L Polished Onyx Textile

Purple Plain Textile