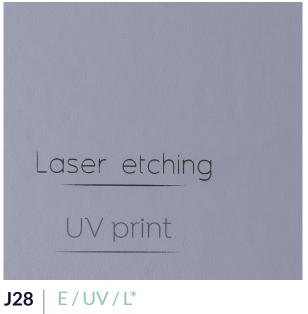

#### Embossed Text (E)

This technology impresses a bookbinding font which can be left plain or embossed with your choice of coloured foil. Available on most leatherettes.

#### UV Print (UV)

This technology prints a layer on the chosen material. It is available on all leatherettes. The colour of each UV print is carefully selected to best match each material's colour.

#### Laser Etch (L\*)

This technology exposes the base layer of the leatherette. Due to its invasive character, this technology is available on selected materials.

\*Laser Etch colour may differ. See page 32 for details.