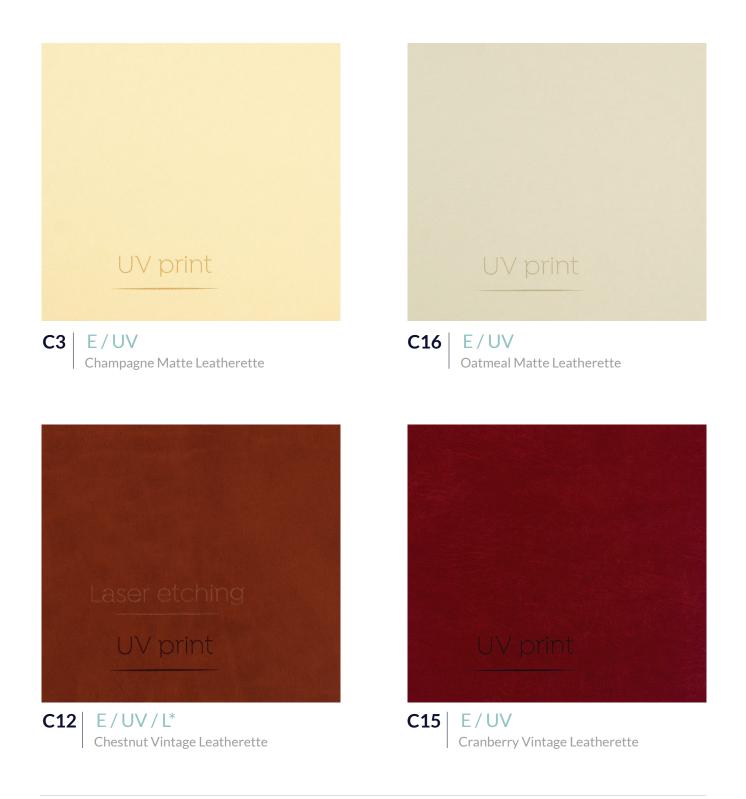

#### Embossed Text (E)

This technology impresses a bookbinding font which can be left plain or embossed with your choice of coloured foil. Available on most leatherettes.

#### UV Print (UV)

This technology prints a layer on the chosen material. It is available on all leatherettes. The colour of each UV print is carefully selected to best match each material's colour.

#### Laser Etch (L\*)

This technology exposes the base layer of the leatherette. Due to its invasive character, this technology is available on selected materials.

\*Laser Etch colour may differ. See page 32 for details.

#### Ribbons

Brown Vintage Leatherette

C13 E / UV Ginger Vintage Leatherette

Laser etching UV print

E5 E / UV / L\* Red Wine Matte Leatherette