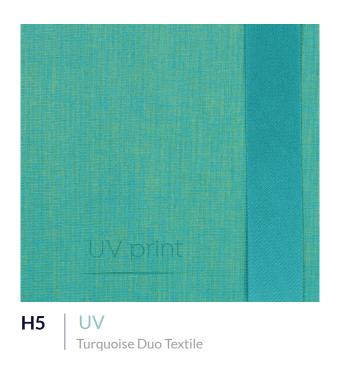

#### UV Print (UV)

This technology prints a layer on the chosen material. It is available on most Duo Textiles. The colour of each UV print is carefully selected to best match each material's colour.

#### Laser Etch (L)

This technology exposes the base layer of the Textile. Due to its invasive character, this technology is not available on all Duo Textiles.

#### Ribbons

Ocean Blue Duo Textile