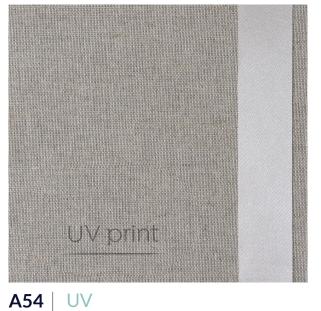

#### UV Print (UV)

This technology prints a layer on the chosen material. It is available on most Textiles. The colour of each UV print is carefully selected to best match each material's colour.

#### Laser Etch (L)

This technology exposes the base layer of the Textile. Due to its invasive character, this technology is not available on all Textiles.

#### Ribbons

**35** UV / L Sapphire Blue Plain Textile

A38 UV / L Navy Plain Textile

A11 L Polished Onyx Textile

Purple Plain Textile