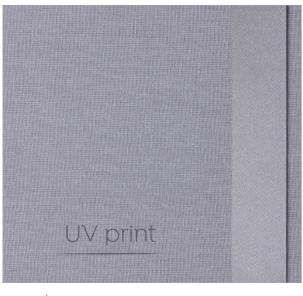

#### UV Print (UV)

This technology prints a layer on the chosen material. It is available on most Textiles. The colour of each UV print is carefully selected to best match each material's colour.

#### Laser Etch (L)

This technology exposes the base layer of the Textile. Due to its invasive character, this technology is not available on all Textiles.

#### Ribbons

A12 | L Polished Burgundy Textile

A39

Black Plain Textile