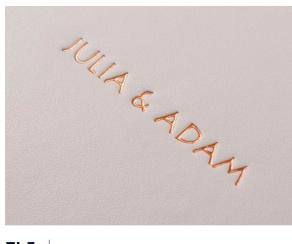

# EMBOSSED TEXT COLOURS

Embossed Text foil colours are presented on C16 leatherette. Foil colours may differ slightly on the final product depending on the chosen leatherette base.

FL2 Matte Grey

FL4 Metallic Gold