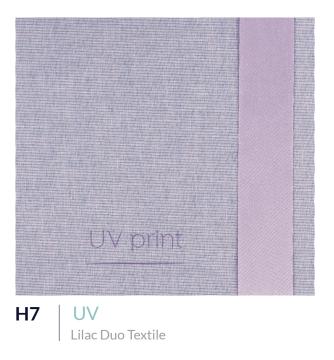

#### Ribbons

Cold Grey Duo-weave Textile

UV

A28

Ribbons are chosen to match Ribbons are chosen to match with textile materials only. It is not possible to mix and match

Frosty Blue Duo-weave Textile

Lime Green Plain Textile